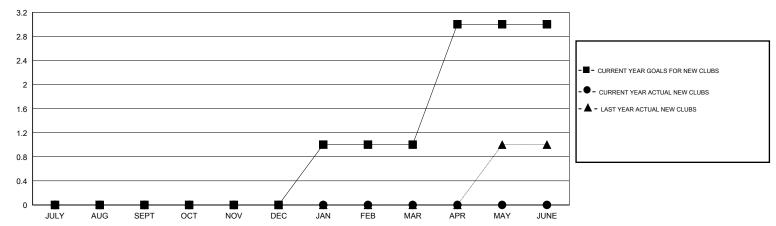

### EMT: HAL GRIFFIN LOCATION ARKANSAS

|                         |                  | Clubs             |                  |                  | Members                  |                    |                                     |                    |                  |
|-------------------------|------------------|-------------------|------------------|------------------|--------------------------|--------------------|-------------------------------------|--------------------|------------------|
|                         | RESUI            | LTS FOR 2015-2016 | ;                |                  | RESULTS FOR 2015-2016    |                    |                                     |                    |                  |
| QUARTER                 | NEW CLUB<br>GOAL | NEW CLUBS         | DROPPED<br>CLUBS | NET<br>GAIN/LOSS | QUARTER                  | NEW MEMBER<br>GOAL | CHARTER AND<br>NEW MEMBERS<br>ADDED | DROPPED<br>MEMBERS | NET<br>GAIN/LOSS |
| JULY/AUG/SEPT           | 0                | 0                 | 1                | -1               | JULY/AUG/SEPT            | 3                  | 22                                  | 21<br>17           | 1                |
| OCT/NOV/DEC JAN/FEB/MAR | 0<br>1           | 0                 | 0                | 0<br>0           | OCT/NOV/DEC  JAN/FEB/MAR | 3<br>23            | 13<br>0                             | 0                  | -4<br>0          |
| APR/MAY/JUNE            | 2                | 0                 | 0                | 0                | APR/MAY/JUNE             | 79                 | 0                                   | 0                  | 0                |

### GOALS AND ACTUAL NEW CLUBS CUMULATIVE