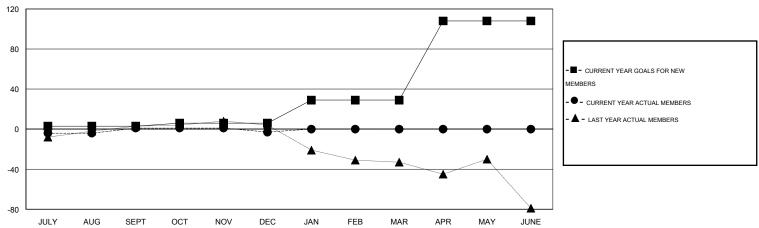

### EMT: HAL GRIFFIN LOCATION ARKANSAS

|                         |                  | Clubs             |                  |                  | Members                  |                    |                                     |                    |                  |
|-------------------------|------------------|-------------------|------------------|------------------|--------------------------|--------------------|-------------------------------------|--------------------|------------------|
|                         | RESUI            | LTS FOR 2015-2016 | ;                |                  | RESULTS FOR 2015-2016    |                    |                                     |                    |                  |
| QUARTER                 | NEW CLUB<br>GOAL | NEW CLUBS         | DROPPED<br>CLUBS | NET<br>GAIN/LOSS | QUARTER                  | NEW MEMBER<br>GOAL | CHARTER AND<br>NEW MEMBERS<br>ADDED | DROPPED<br>MEMBERS | NET<br>GAIN/LOSS |
| JULY/AUG/SEPT           | 0                | 0                 | 1                | -1               | JULY/AUG/SEPT            | 3                  | 22                                  | 21<br>17           | 1                |
| OCT/NOV/DEC JAN/FEB/MAR | 0<br>1           | 0                 | 0                | 0<br>0           | OCT/NOV/DEC  JAN/FEB/MAR | 3<br>23            | 13<br>0                             | 0                  | -4<br>0          |
| APR/MAY/JUNE            | 2                | 0                 | 0                | 0                | APR/MAY/JUNE             | 79                 | 0                                   | 0                  | 0                |

#### GOALS AND ACTUAL MEMBERS CUMULATIVE

| DROPPED CLUBS: 1  DROPPED MEMBERS |              | 14 CLUBS OF 36 ADDED 1 OR MORE<br>NEW MEMBERS | GENDER DISTRIBU  MALE  FEMALE         | TION<br>458 (62.06%)<br>280 (37.94%) |           |
|-----------------------------------|--------------|-----------------------------------------------|---------------------------------------|--------------------------------------|-----------|
| DECEASED CLUB CANCELLED OTHER     | 3<br>1<br>34 | CLICK HERE FOR HEALTH ASSESSMENT DATA         | FAMILY UNIT MEMBERS HEAD OF HOUSEHOLD |                                      | 138<br>69 |
| TOTAL                             | 38           |                                               | NON-HEAD OF HOUSEHOLI                 | D                                    | 69        |